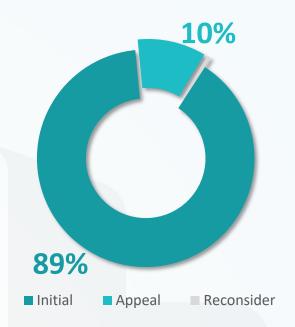

## **All Cases Report**

| Classification               | Initial | Appeal | Reconsider |
|------------------------------|---------|--------|------------|
| Zakat                        | 32,010  | 3,938  | 298        |
| Income Tax                   | 2,909   | 419    | 26         |
| Withholding Tax              | 1,712   | 310    | 14         |
| Mixed Tax                    | 3,971   | 639    | 37         |
| VAT                          | 33,776  | 2,446  | 268        |
| Excise Tax                   | 480     | 55     | 4          |
| Real Estate Transactions Tax | 602     | 25     | 0          |
| Customs                      | 31,871  | 4,383  | 0          |
| Total                        | 107,331 | 12,215 | 647        |