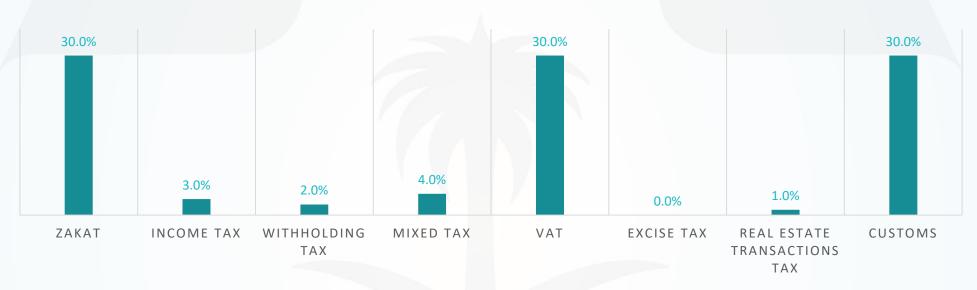

## **All Cases Report**

| Classification               | Initial | Appeal | Reconsider |
|------------------------------|---------|--------|------------|
| Zakat                        | 32,010  | 3,938  | 298        |
| Income Tax                   | 2,909   | 419    | 26         |
| Withholding Tax              | 1,712   | 310    | 14         |
| Mixed Tax                    | 3,971   | 639    | 37         |
| VAT                          | 33,776  | 2,446  | 268        |
| Excise Tax                   | 480     | 55     | 4          |
| Real Estate Transactions Tax | 602     | 25     | 0          |
| Customs                      | 31,871  | 4,383  | 0          |
| Total                        | 107,331 | 12,215 | 647        |